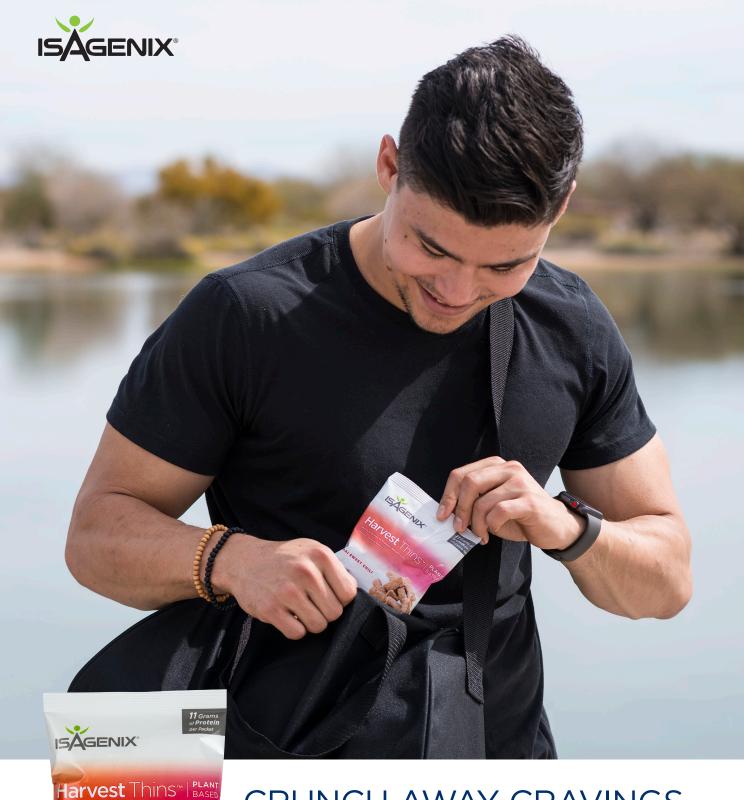

#### **Simple & Convenient!**

With individual 100-calorie packaging, Harvest Thins are the perfect snack to carry with you in your purse or bag. It doesn't matter if you're coming from the gym, in the middle of a Cleanse Day, or in need of a better snacking alternative during the workday, this is the go-to option for you!

#### 2. Hand Them Out at Sip & Samples

Harvest Thins are the perfect snack on the go! They're perfect for a purse, gym bag, or lunch box! Plus, their portability makes them great for handing out at Sip & Samples and Launch Parties.