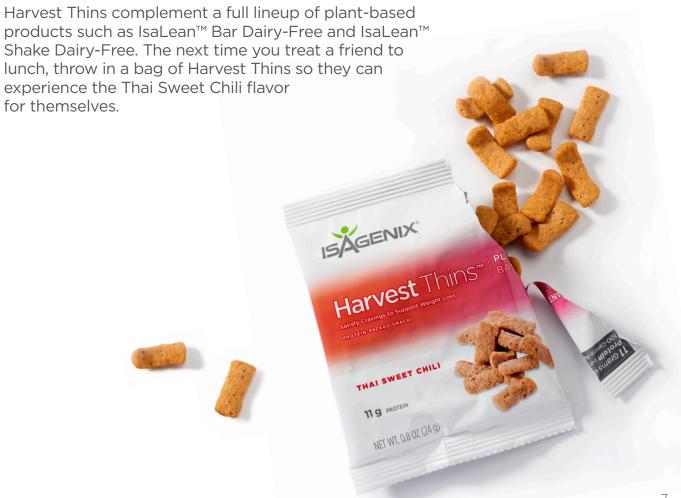

#### Thai Sweet Chili... OMG!

Just taste it...We dare you not to love it! It doesn't matter if your diet is dairy-free or you already enjoy Whey Thins, *everyone* is going to love this delicious fusion of flavors in Thai Sweet Chili.

The savory Thai Sweet Chili flavor and satisfying crunch can help you steer clear of junk foods and avoid giving in to cravings.

No matter your dietary preferences, getting more plant-based nutrition can be beneficial to you and add some variety to your day.