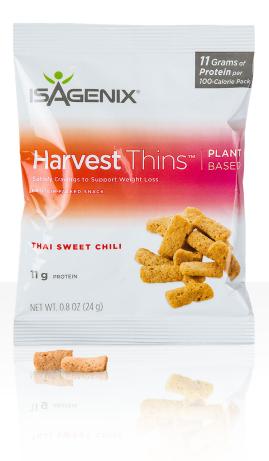

### A DELICIOUS, SAVORY FLAVOR TO HELP YOU MEET YOUR GOALS

Harvest Thins™ are a 100-calorie, plant-based, crunchy snack to help satisfy cravings, assist with your Cleanse Days, and help you meet your weight wellness goals. For adults and kids ages 4+.

#### **Plant-Based Goodness**

If you're looking for the savory snacking option of Whey Thins in a plant-based alternative, this is the snack you've been waiting for. Harvest Thins contain pea protein to deliver the plant-based protein your body needs for a better snacking option.

#### Thai Sweet Chili... OMG!

Just taste it...We dare you not to love it! It doesn't matter if your diet is dairy-free or you already enjoy Whey Thins, *everyone* is going to love this delicious fusion of flavors in Thai Sweet Chili.

#### SATISFY YOUR HUNGER WITH PROTEIN

Harvest Thins are a convenient snack that can assist in achieving your goals by providing a protein-packed punch to stimulate your metabolism and satisfy hunger.

- Perfectly portioned 100-calorie packs.
- Loaded with 11 grams of high-quality pea protein.
- A plant-based alternative to typical snacking options.

The savory Thai Sweet Chili flavor and satisfying crunch can help you steer clear of junk foods and avoid giving in to cravings.

No matter your dietary preferences, getting more plant-based nutrition can be beneficial to you and add some variety to your day.