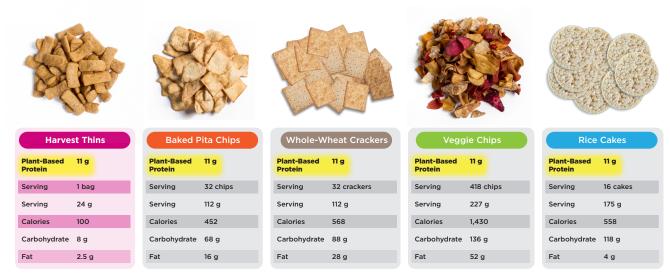

### POWER OF PROTEIN IN SMART SNACKING

Snacking is all the rage, but many people may not realize the importance of what nutrients are provided in the snacks they choose.

The thing is, many popular snack choices are lacking in protein, which is one of the nutrient powerhouses when it comes to snacking. Protein-rich snacks are more satisfying in fewer calories, increase metabolism more than carbohydrateor fat-rich snacks, and better support muscle. What's not to love?

Below are some common snack choices. But, to get the same amount of protein as Harvest Thins, these alternatives could pack on quite a load of calories.

#### THE PATH TO PROTEIN

How do you get to 11 grams of high-quality protein? This chart shows how Harvest Thins deliver more protein with fewer calories.

#### **Common Snacks vs. Harvest Thins:**

Note: Data for common snacks was collected through the USDA Food Tracker program available at SuperTracker.USDA.gov.