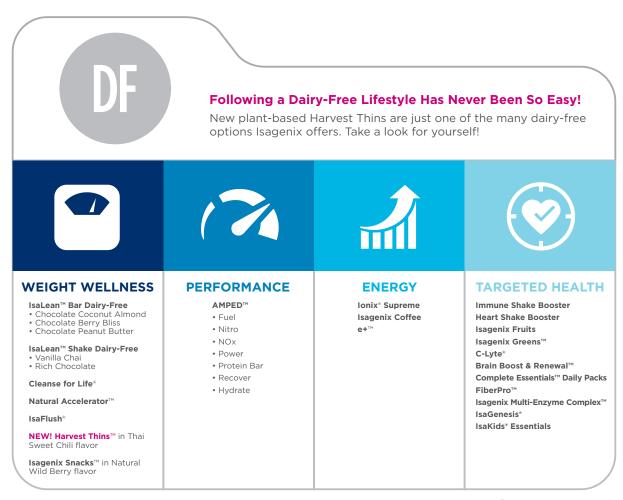

#### **Plant-Based Goodness**

If you're looking for the savory snacking option of Whey Thins in a plant-based alternative, this is the snack you've been waiting for. Harvest Thins contain pea protein to deliver the plant-based protein your body needs for a better snacking option.

#### Thai Sweet Chili... OMG!

Just taste it...We dare you not to love it! It doesn't matter if your diet is dairy-free or you already enjoy Whey Thins, *everyone* is going to love this delicious fusion of flavors in Thai Sweet Chili.